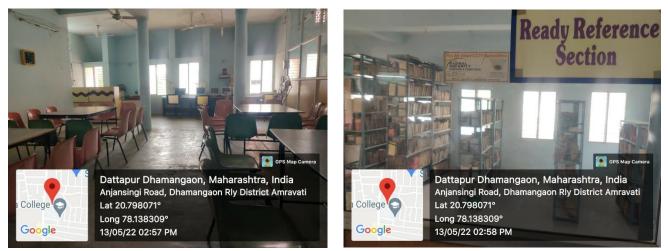

## Library

The library of the college has adequate space of **3289.75 sq. ft.** Carpet Area to meet the requirement of students and teachers. There is Special Reading Room for the students with the area of **1678 Sq. ft.** where after borrowing books and periodicals from the Library, the students can devote themselves to studies in calm and quite atmosphere. The library is well furnished with necessary furniture and cupboards to store the books and periodicals.

## Department of Library

Long 78.138309° 13/05/22 02:56 PM

Library Reading Room (For Staff)

Library Book Shelf

Library Reading Room for Students

**Ready Reference Section**